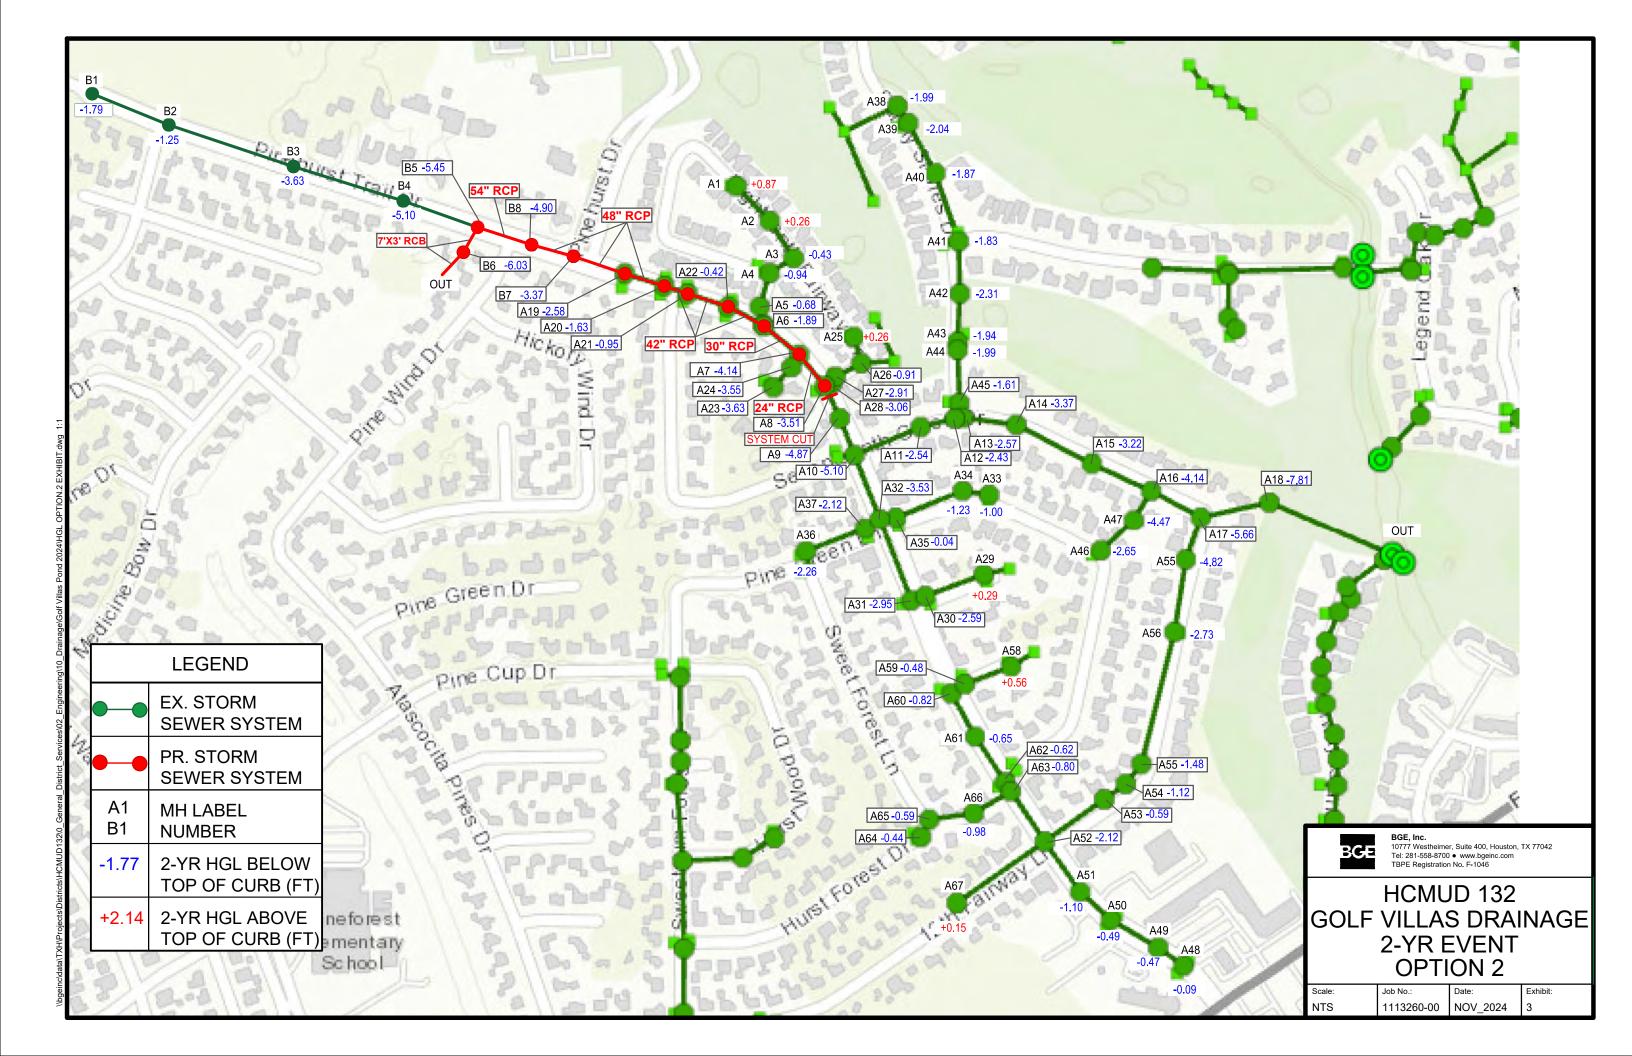

Mr. Bailey reported on the Golf Villas and Pinehurst Trail Drive Drainage. He reported that BGE has evaluated drainage improvement options around Golf Villas, including to the west and east on Pinehurst Trail Drive. He reviewed exhibits showing existing conditions and proposed improvement options in the area. He stated that BGE estimates that Option 1 would have an estimated construction cost of \$800,000 and Option 2 would have an estimated construction cost of approximately \$2,000,000. Discussion ensued regarding Option 1. Mr. Bailey recommended notifying the County Precinct of the proposed project. Director Mielke stated that he can reach out to a Harris County Precinct 3 representative. Upon request from the Board, Mr. Bailey stated that he can put together an exhibit showing where new easements would be needed.