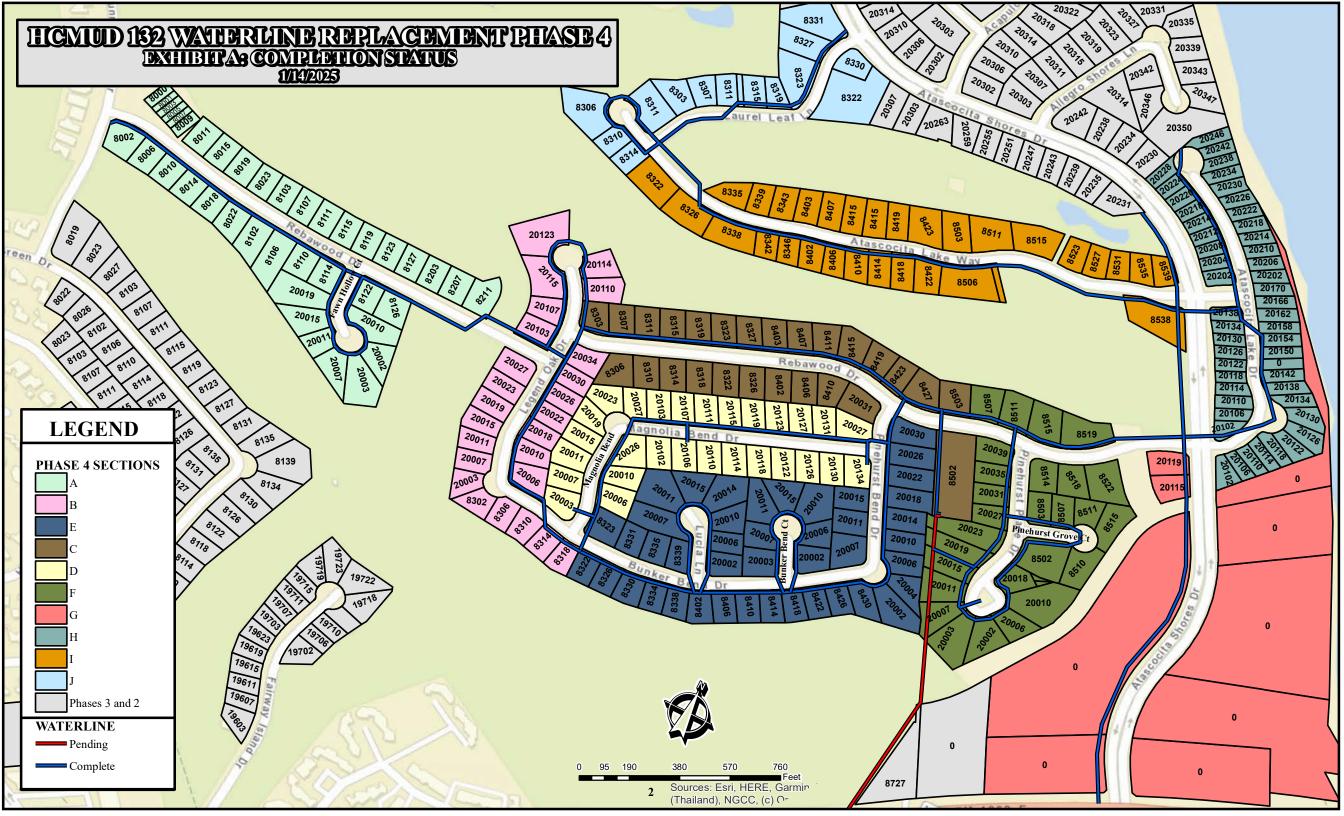

Ms. Jasso reported on Water Line Replacement Project, Phase 4. She stated that Texkota has less than 1,000 feet of pipe left to install along with subsequent service taps and restoration to follow. She reported that the two Tapping Sleeves & Valves will be scheduled soon and the remaining three wet connections will be scheduled when the service connections are complete. She noted that they have not run into any de-watering areas this month.

Mr. Bailey reported on the Waterline Replacement, Phase 4 project, stating that the contractor, Texkota Enterprises, LLC, continues work on the project. He presented and recommended for approval Pay Estimate No. 6 in the amount of \$461,064.00. He also presented and recommended for approval an invoice from Ninyo & Moore in the amount of \$2,678.75.