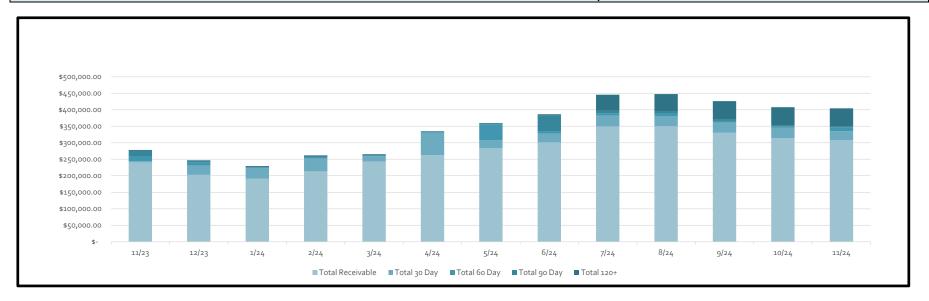

## **Billing Summary**

| Description                                 | Dec-      | 23          | Dec-24  |
|---------------------------------------------|-----------|-------------|---------|
|                                             |           |             |         |
| Number of Accounts Billed                   | 19        | 38          | 1934    |
| Avg Water Use for Accounts Billed in gallon | 12,75     | 8           | 16,098  |
| Total Billed                                | \$ 197,97 | 77 \$       | 238,276 |
| Total Aged Receivables                      | \$ 42,34  | <b>5</b> \$ | 69,264  |
| Total Receivables                           | \$ 240,32 | 2 \$        | 307,540 |

## 12 Billing Month History by Category



## 12 Month Accounts Receivable and Collections Report



| Date  | Total Receivable | Total 30 Day | Total 6o Day | Total 90 Day | Total 120+   |
|-------|------------------|--------------|--------------|--------------|--------------|
| 11/23 | \$ 240,321.82    | \$ 4,198.39  | \$ 15,498.51 | \$ 15,522.11 | \$ 2,610.15  |
| 12/23 | \$ 202,636.80    | \$ 27,512.17 | \$ 11,410.82 | \$ 1,425.26  | \$ 3,646.95  |
| 1/24  | \$ 191,325.16    | \$ 31,042.61 | \$ 2,368.47  | \$ 1,252.27  | \$ 3,416.43  |
| 2/24  | \$ 213,519.54    | \$ 39,310.94 | \$ 4,128.51  | \$ 1,490.69  | \$ 3,292.08  |
| 3/24  | \$ 243,629.22    | \$ 15,756.00 | \$ 2,181.28  | \$ 1,437.28  | \$ 2,437.50  |
| 4/24  | \$ 262,253.79    | \$ 67,662.29 | \$ 2,223.29  | \$ 1,213.38  | \$ 1,912.19  |
| 5/24  | \$ 284,006.01    | 5,5          | \$ 48,160.74 | \$ 1,508.74  | \$ 2,800.62