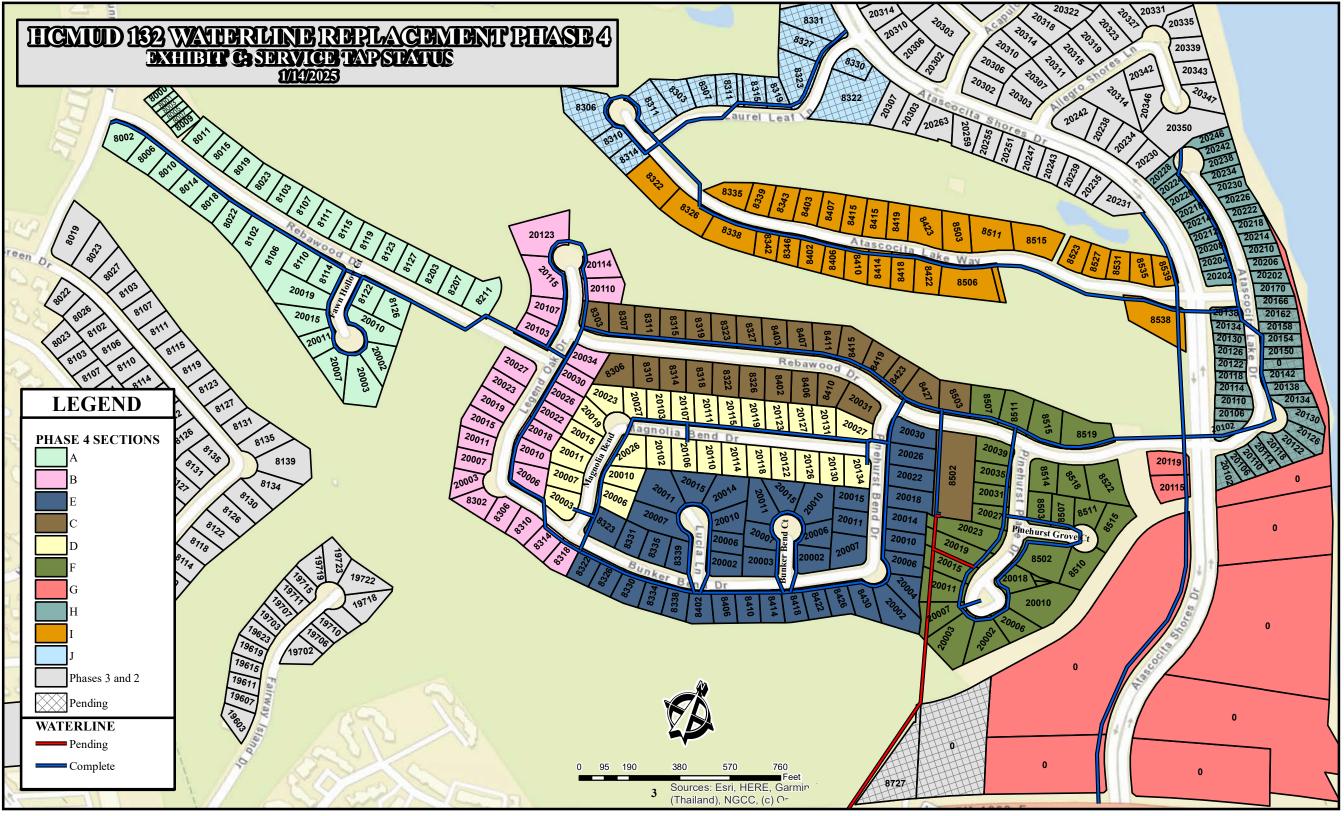

Ms. Jasso reported on Water Line Replacement Project, Phase 4. She stated that Texkota has less than 1,000 feet of pipe left to install along with subsequent service taps and restoration to follow. She reported that the two Tapping Sleeves & Valves will be scheduled soon and the remaining three wet connections will be scheduled when the service connections are complete. She noted that they have not run into any de-watering areas this month.

Mr. Bailey reported on the Waterline Replacement, Phase 4 project, stating that the contractor, Texkota Enterprises, LLC, continues work on the project. He presented and recommended for approval Pay Estimate No. 6 in the amount of \$461,064.00. He also presented and recommended for approval an invoice from Ninyo & Moore in the amount of \$2,678.75.