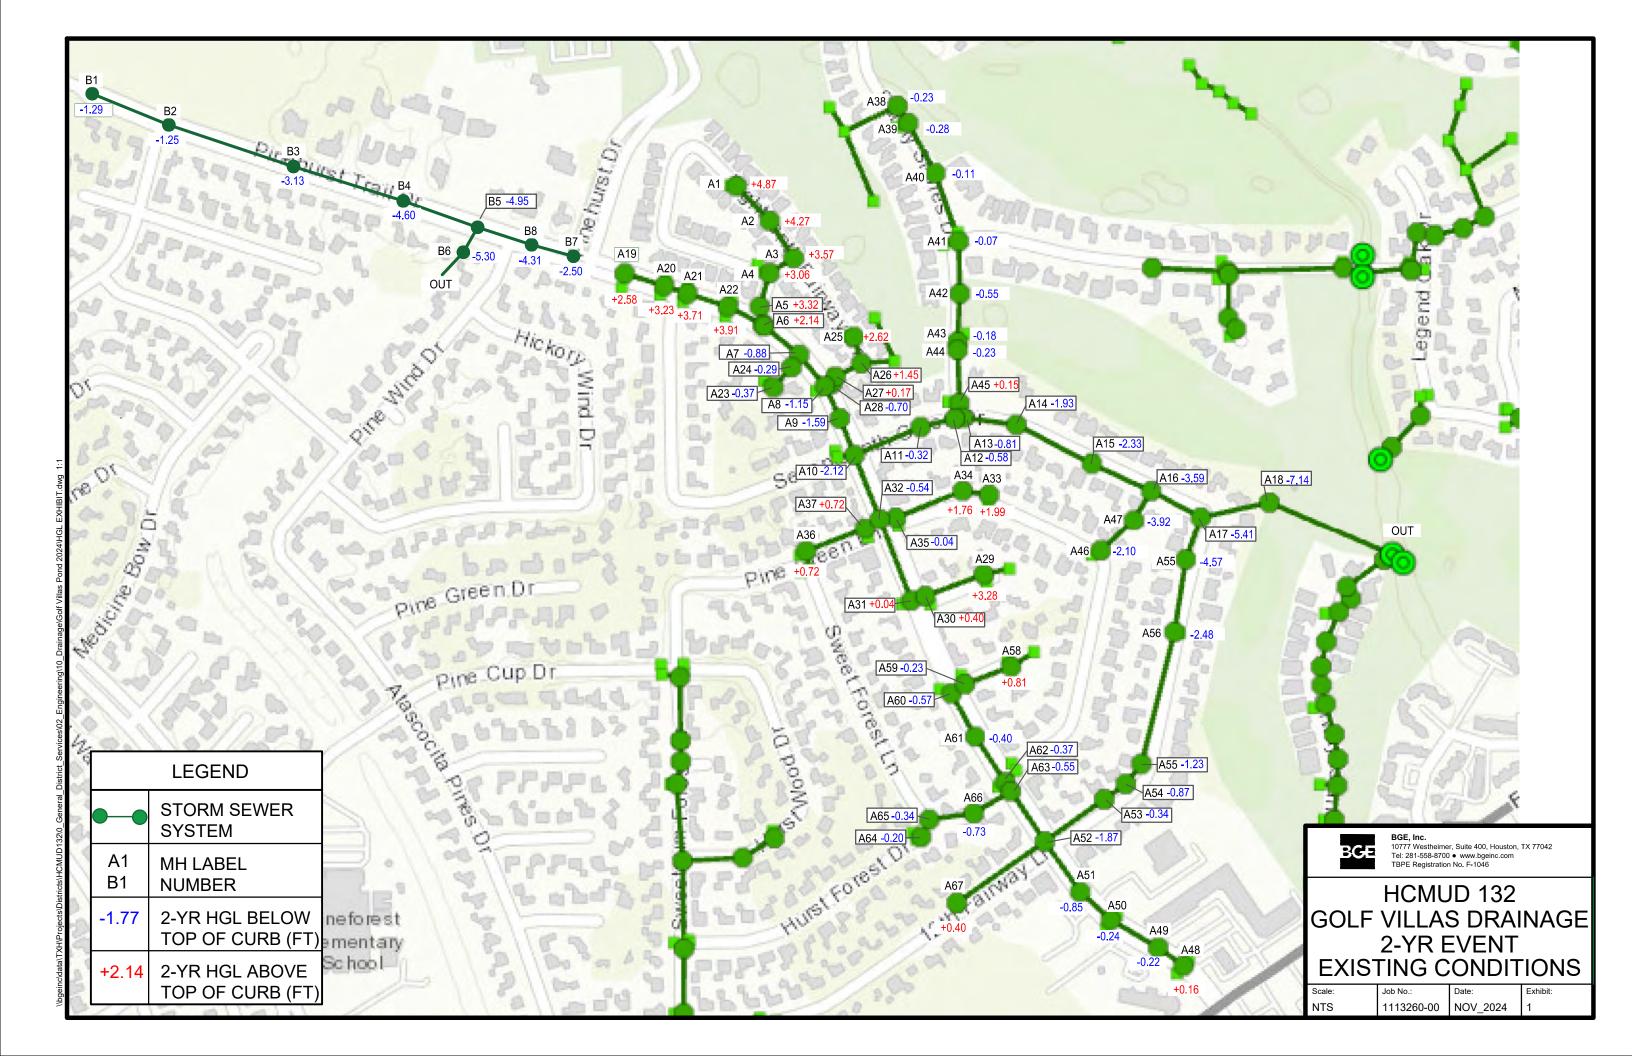

Mr. Bailey reported on the Golf Villas and Pinehurst Trail Drive Drainage. He reported that BGE has evaluated drainage improvement options around Golf Villas, including to the west and east on Pinehurst Trail Drive. He reviewed exhibits showing existing conditions and proposed improvement options in the area. He stated that BGE estimates that Option 1 would have an estimated construction cost of \$800,000 and Option 2 would have an estimated construction cost of approximately \$2,000,000. Discussion ensued regarding Option 1. Mr. Bailey recommended notifying the County Precinct of the proposed project. Director Mielke stated that he can reach out to a Harris County Precinct 3 representative. Upon request from the Board, Mr. Bailey stated that he can put together an exhibit showing where new easements would be needed.