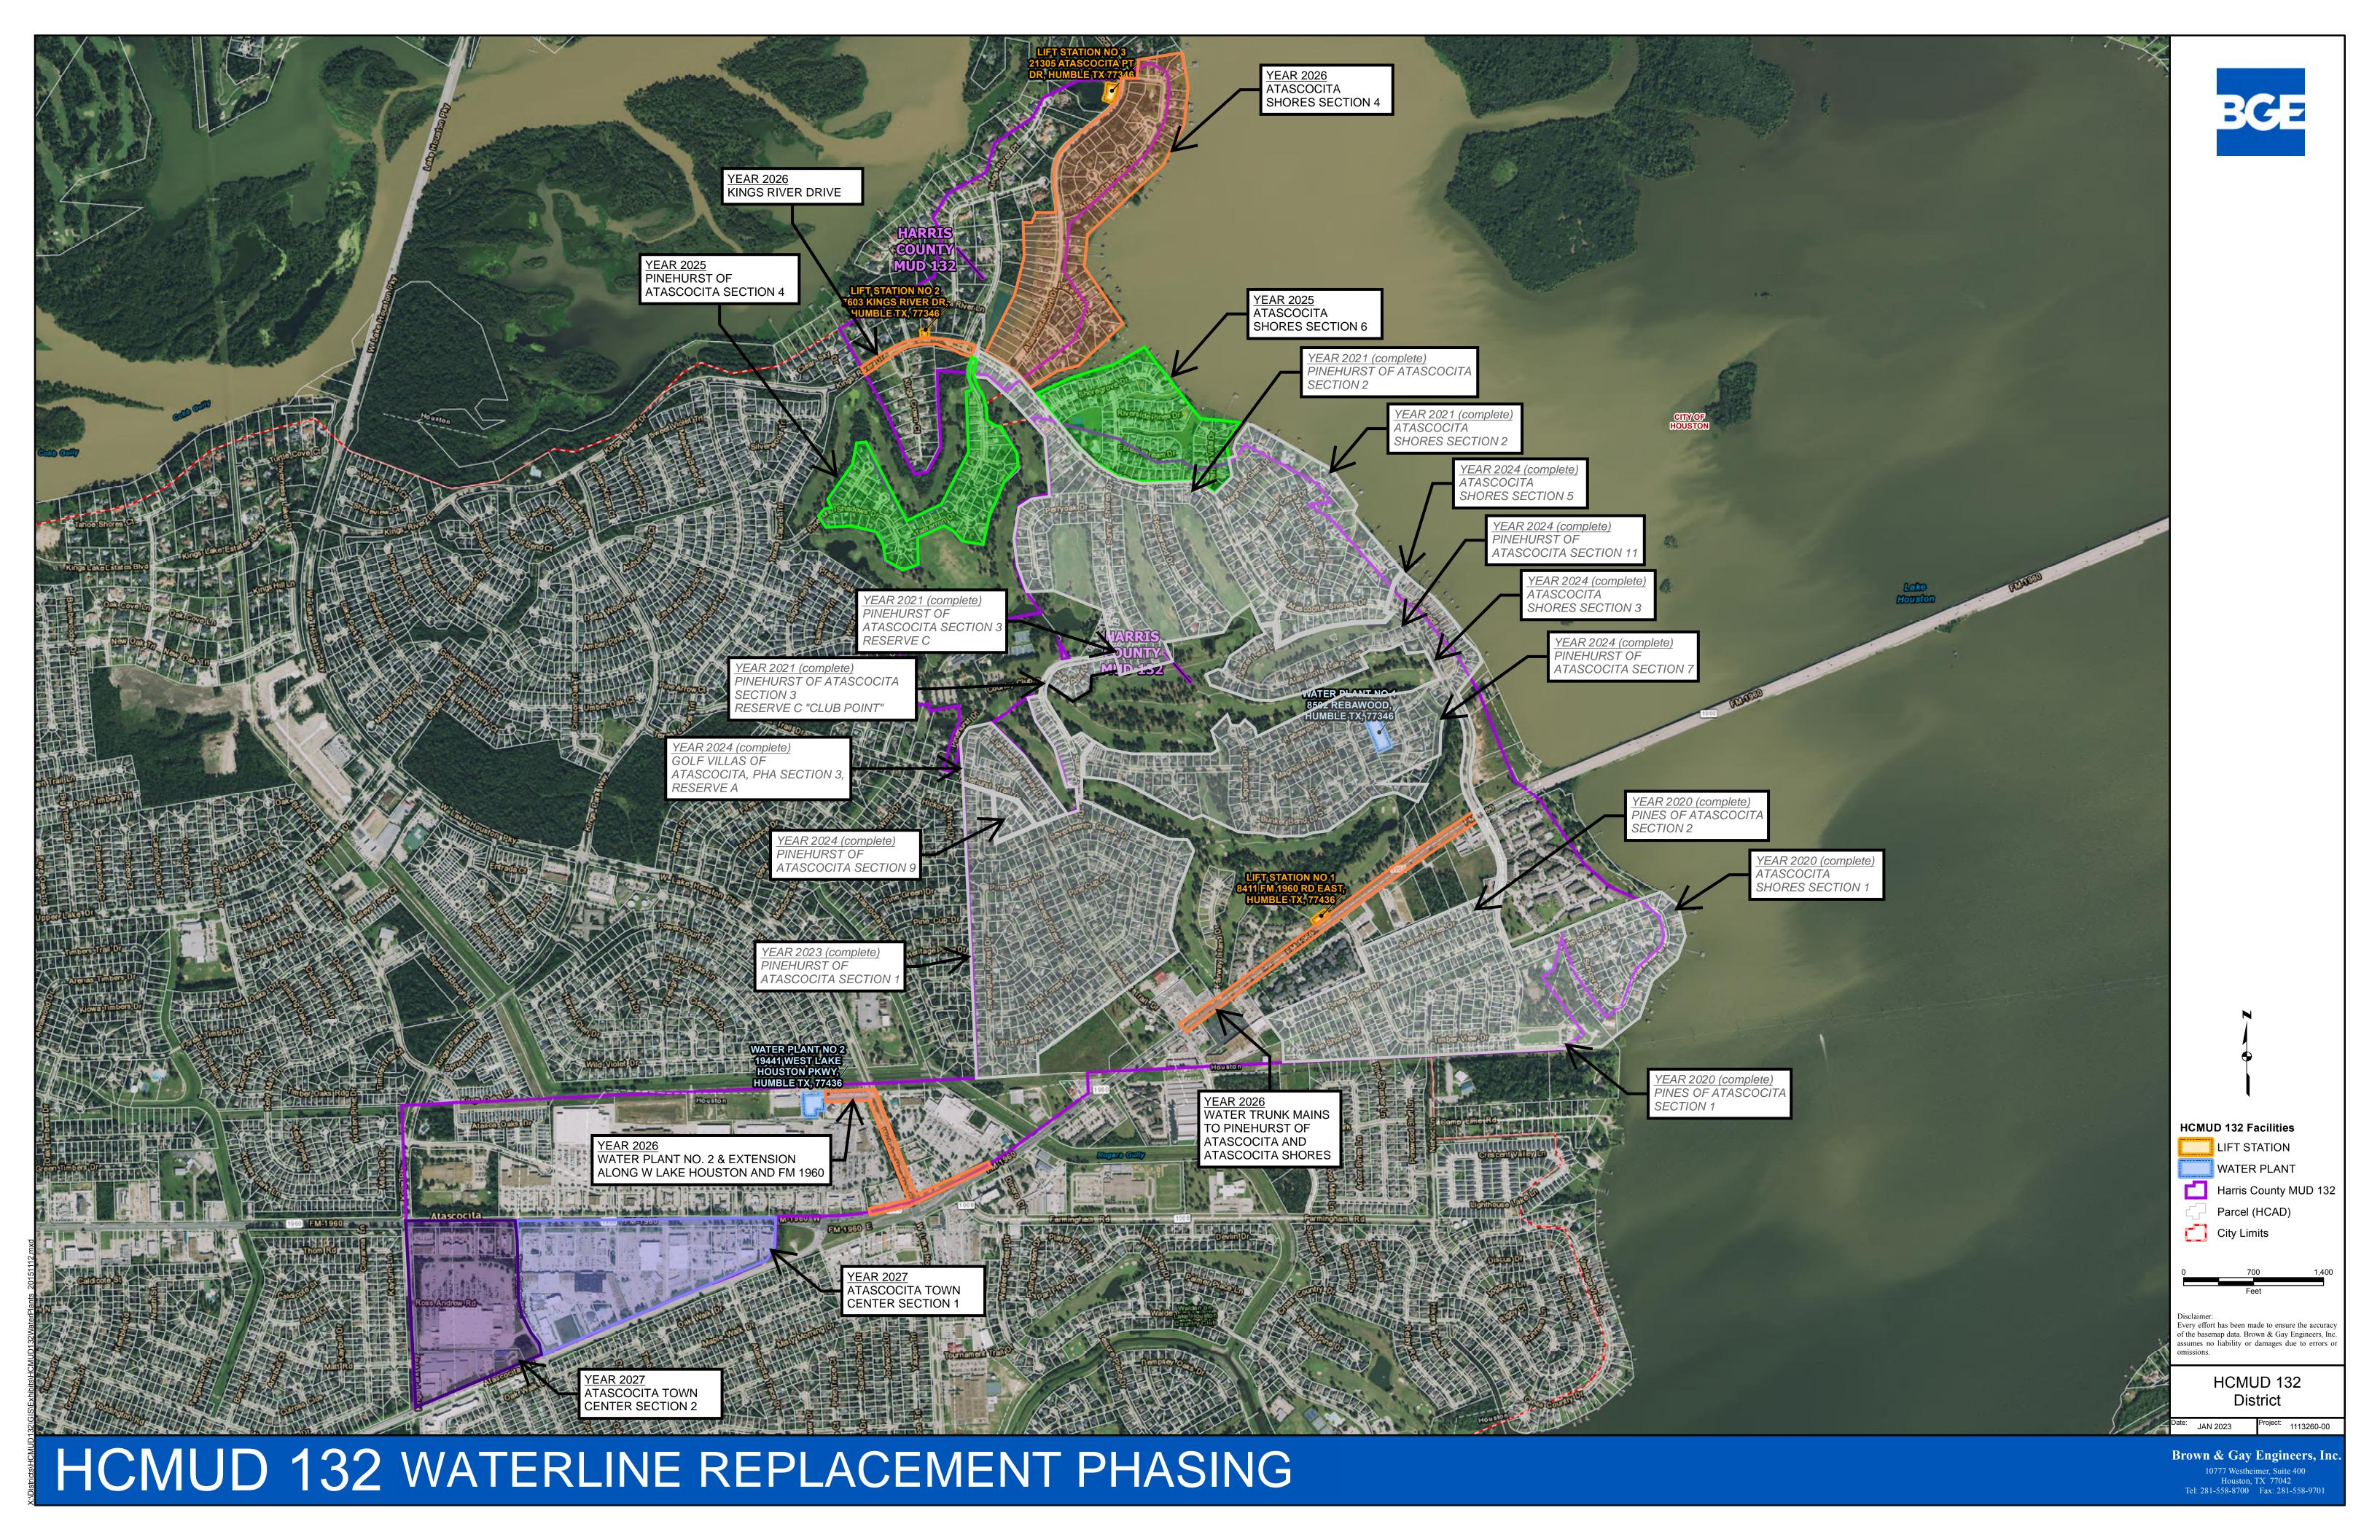

Mr. Bailey reported on the Waterline Replacement, Phase 5 project. He stated that BGE is continuing the design work. He reported that the total length of water line replacement in Phase 5 will be approximately 14,500 linear feet. He reviewed an updated overall water line replacement exhibit map.