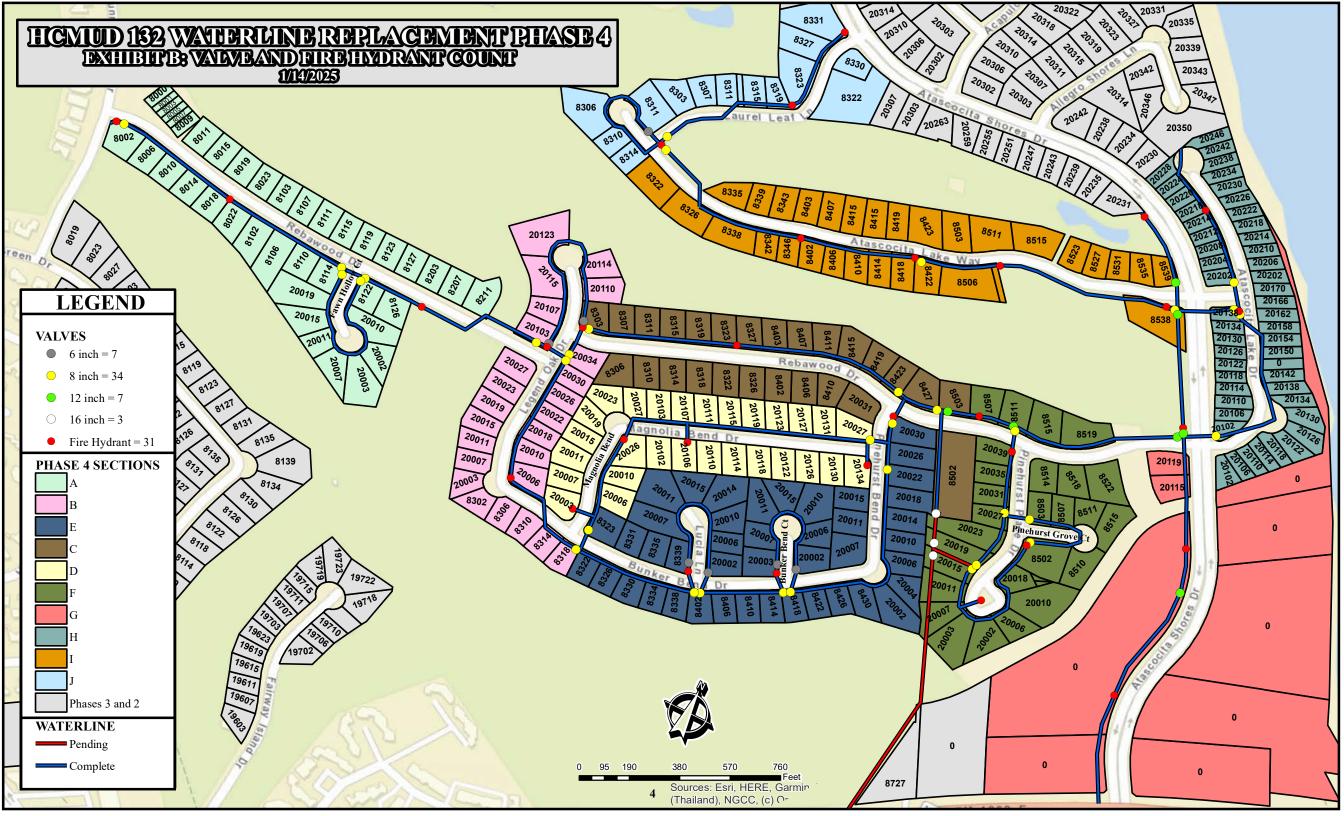

Ms. Jasso reported on Water Line Replacement Project, Phase 4. She stated that Texkota has less than 1,000 feet of pipe left to install along with subsequent service taps and restoration to follow. She reported that the two Tapping Sleeves & Valves will be scheduled soon and the remaining three wet connections will be scheduled when the service connections are complete. She noted that they have not run into any de-watering areas this month.

Mr. Bailey reported on the Waterline Replacement, Phase 4 project, stating that the contractor, Texkota Enterprises, LLC, continues work on the project. He presented and recommended for approval Pay Estimate No. 6 in the amount of \$461,064.00. He also presented and recommended for approval an invoice from Ninyo & Moore in the amount of \$2,678.75.