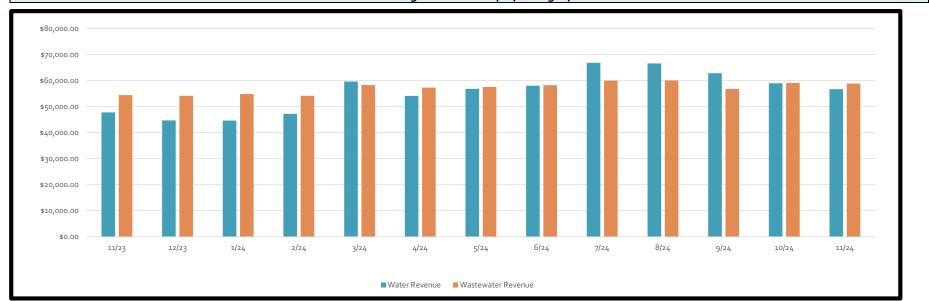

|                           |



## **Billing Summary**

| Description                                 | Dec-      | 23          | Dec-24  |
|---------------------------------------------|-----------|-------------|---------|
|                                             |           |             |         |
| Number of Accounts Billed                   | 19        | 38          | 1934    |
| Avg Water Use for Accounts Billed in gallon | 12,75     | 8           | 16,098  |
| Total Billed                                | \$ 197,97 | 77 \$       | 238,276 |
| Total Aged Receivables                      | \$ 42,34  | <b>5</b> \$ | 69,264  |
| Total Receivables                           | \$ 240,32 | 2 \$        | 307,540 |

## 12 Billing Month History by Category



## 12 Month Accounts Receivable and Collections Report



| Date  | Total Receivable | Total 30 Day | Total 6o Day | Total 90 Day | Total 120+   |
|-------|------------------|--------------|--------------|--------------|--------------|
| 11/23 | \$ 240,321.82    | \$ 4,198.39  | \$ 15,498.51 | \$ 15,522.11 | \$ 2,610.15  |
| 12/23 | \$ 202,636.80    | \$ 27,512.17 | \$ 11,410.82 | \$ 1,425.26  | \$ 3,646.95  |
| 1/24  | \$ 191,325.16    | \$ 31,042.61 | \$ 2,368.47  | \$ 1,252.27  | \$ 3,416.43  |
| 2/24  | \$ 213,519.54    | \$ 39,310.94 | \$ 4,128.51  | \$ 1,490.69  | \$ 3,292.08  |
| 3/24  | \$ 243,629.22    | \$ 15,756.00 | \$ 2,181.28  | \$ 1,437.28  | \$ 2,437.50  |
| 4/24  | \$ 262,253.79    | \$ 67,662.29 | \$ 2,223.29  | \$ 1,213.38  | \$ 1,912.19  |
| 5/24  | \$ 284,006.01    |