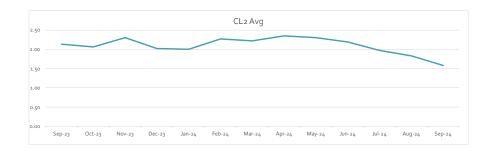

sideration to Write Off | \$16.98    | 12/19/2024 |
|----------------------------------|------------|------------|
| Board Consideration Collections  | \$2,779.84 | 12/19/2024 |
| Delinquent Letters Mailed        | 125        | 12/9/2024  |
| Delinquent Tags Hung             | 63         | 12/23/2024 |
| Disconnects for Non Payment      | 22         | 1/2/2025   |



#### Water Production and Quality

#### Water Quality Report - Disinfection Monitoring

Current Annual Avg

2.09

| Date   | CL2 Avg |
|--------|---------|
| Sep-23 | 2.13    |
| Oct-23 | 2.06    |
| Nov-23 | 2.30    |
| Dec-23 | 2.02    |
| Jan-24 | 2.00    |
| Feb-24 | 2.27    |
| Mar-24 | 2.22    |
| Apr-24 | 2.35    |
| May-24 | 2.30    |
| Jun-24 | 2.19    |
| Jul-24 | 1.97    |
| Aug-24 | 1.83    |
| Sep-24 | 1.58    |





|        |           |                       |                          |               |            | Wa                                | ater Accountabil                                 | ity Report Historica | nl .           |                 |                      |                                   |
|--------|-----------|-----------------------|--------------------------|---------------|------------|-----------------------------------|--------------------------------------------------|----------------------|----------------|-----------------|----------------------|-----------------------------------|
| Month  | Read Date | Number of Connections | Calendar Month<br>Pumped | Master Meters | Billed Use | Master<br>Meters -<br>Billed Use, | Master Meters -<br>Billed Use / Billed<br>U