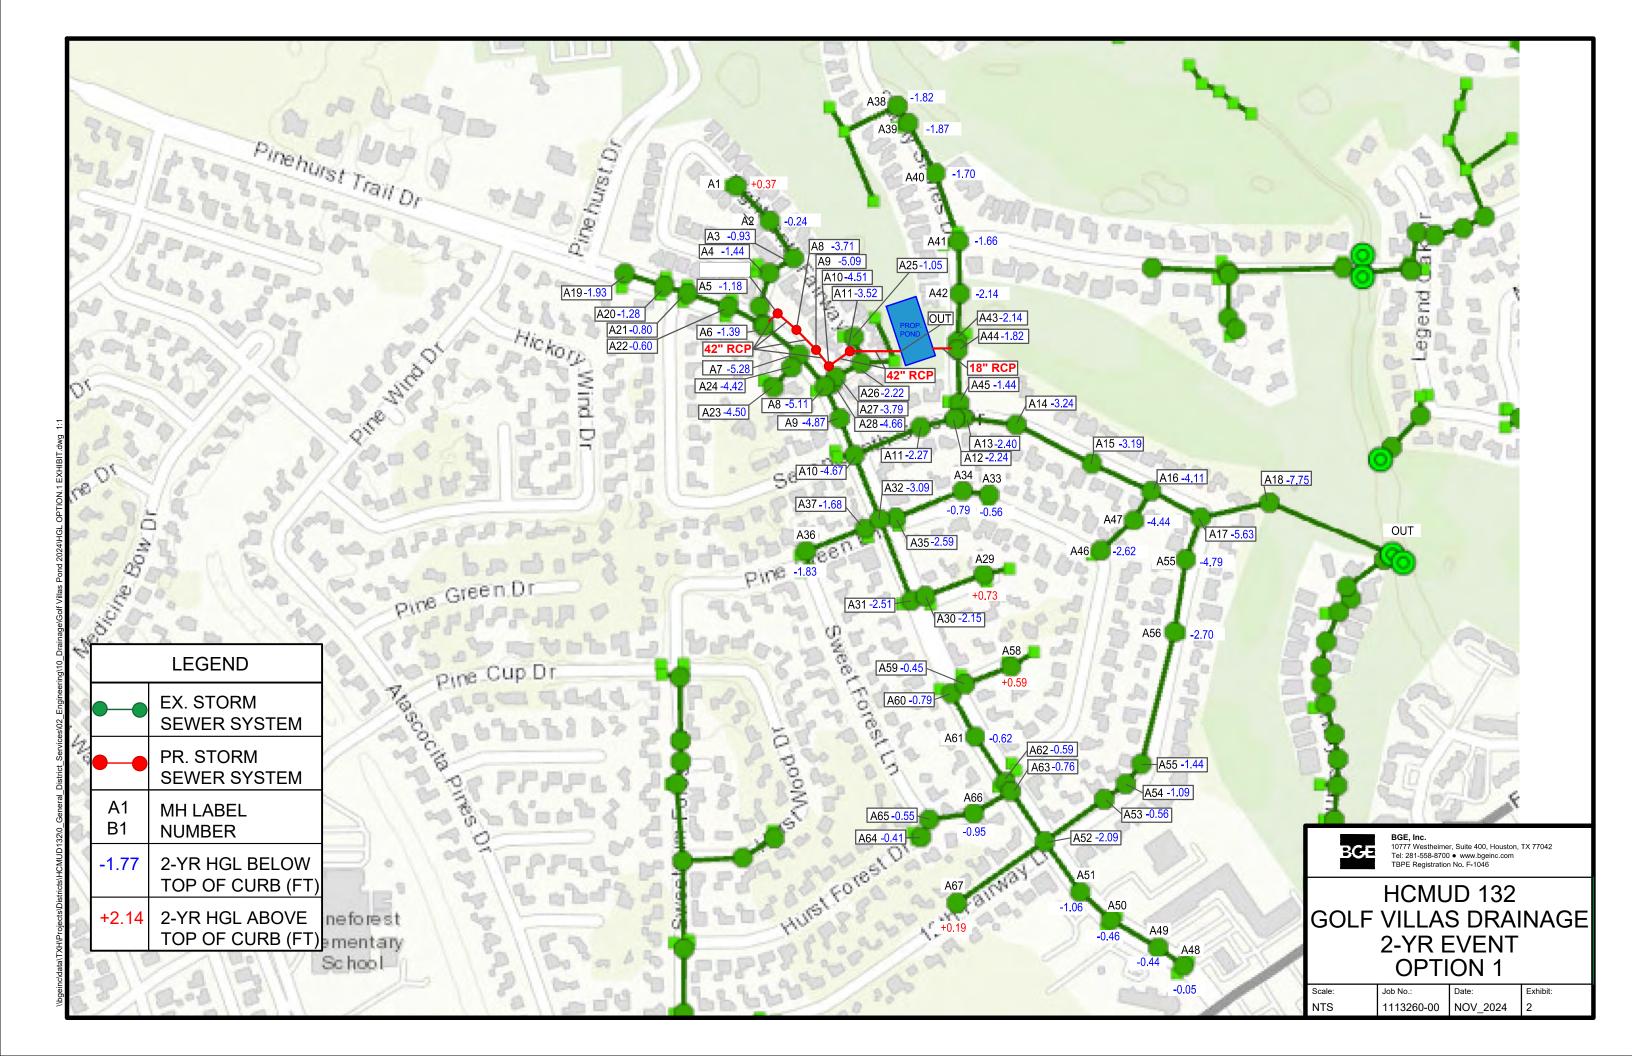

Mr. Bailey reported on the Golf Villas and Pinehurst Trail Drive Drainage. He reported that BGE has evaluated drainage improvement options around Golf Villas, including to the west and east on Pinehurst Trail Drive. He reviewed exhibits showing existing conditions and proposed improvement options in the area. He stated that BGE estimates that Option 1 would have an estimated construction cost of \$800,000 and Option 2 would have an estimated construction cost of approximately \$2,000,000. Discussion ensued regarding Option 1. Mr. Bailey recommended notifying the County Precinct of the proposed project. Director Mielke stated that he can reach out to a Harris County Precinct 3 representative. Upon request from the Board, Mr. Bailey stated that he can put together an exhibit showing where new easements would be needed.