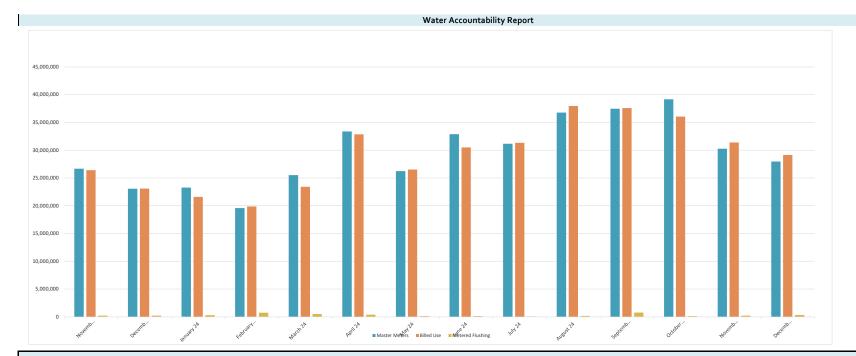

deration to Write Off | \$16.98    | 12/19/2024 |
|----------------------------------|------------|------------|
| Board Consideration Collections  | \$2,779.84 | 12/19/2024 |
| Delinquent Letters Mailed        | 125        | 12/9/2024  |
| Delinquent Tags Hung             | 63         | 12/23/2024 |
| Disconnects for Non Payment      | 22         | 1/2/2025   |



#### Water Production and Quality

#### Water Quality Report - Disinfection Monitoring

Current Annual Avg

2.09

| Date   | CL2 Avg |
|--------|---------|
| Sep-23 | 2.13    |
| Oct-23 | 2.06    |
| Nov-23 | 2.30    |
| Dec-23 | 2.02    |
| Jan-24 | 2.00    |
| Feb-24 | 2.27    |
| Mar-24 | 2.22    |
| Apr-24 | 2.35    |
| May-24 | 2.30    |
| Jun-24 | 2.19    |
| Jul-24 | 1.97    |
| Aug-24 | 1.83    |
| Sep-24 | 1.58    |





|        |           |                       |                          |               |            | Wa                                | ater Accountabil                                 | ity Report Historica | nl .           |                 |                      |                                   |
|--------|-----------|-----------------------|--------------------------|---------------|------------|-----------------------------------|--------------------------------------------------|----------------------|----------------|-----------------|----------------------|-----------------------------------|
| Month  | Read Date | Number of Connections | Calendar Month<br>Pumped | Master Meters | Billed Use | Master<br>Meters -<br>Billed Use, | Master Meters -<br>Billed Use / Billed<br>Use